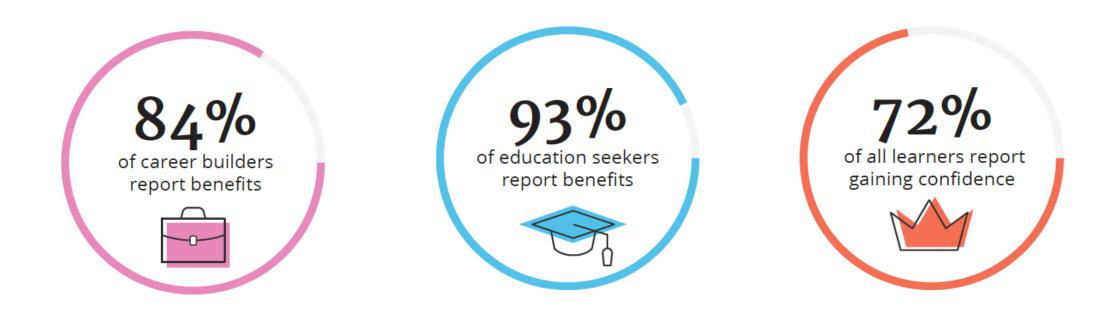

#### What are the benefits for the learners?

Results from Coursera's 2017 Learner Outcomes Survey:

Data is based on 13,917 survey responses collected from March 2016 through December 2016 from people around the world who completed courses on Coursera.