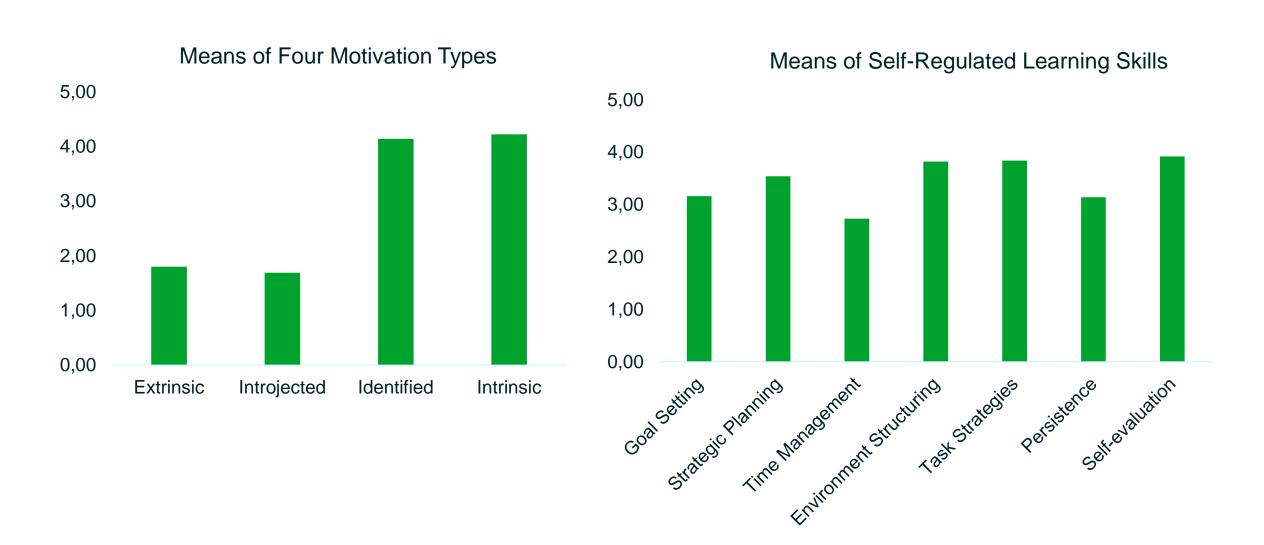

Number of participants across the three conditions

| Conditions                | Number of online participants | Number of participants who completed Week 2 survey |
|---------------------------|-------------------------------|----------------------------------------------------|
| Control                   | 100                           | 18                                                 |
| Prompt Only               | 125                           | 22                                                 |
| Prompt and Recommendation | 132                           | 18                                                 |
| Total                     | 357                           | 58                                                 |

## Self-Reported Motivation and Self-Regulated Learning



# Percentage of Active Participants across the Serious Gaming Course Modules



## Next steps...

- ➤ Complete data collection
- ➤ Examine relationships between motivation, self-regulated learning, online learning behaviors, student success in MOOCs

## **Practical Implications**

- Understand the impact of students' motivation and self-regulated learning skills
- Provide support for students to self-regulate their own learning in MOOCs

# Questions?

For more information, read Wong, J., Baars, M., Davis, D., Van der Zee, T., Houben, GJ., & Paas, F. (2017). Supporting self-regulated learning in online learning environments and MOOCs: A systematic review. *International Journal of Human-Computer Interaction*. Manuscript provisionally accepted.

# Thank You

Jacqueline Wong email: wong@fsw