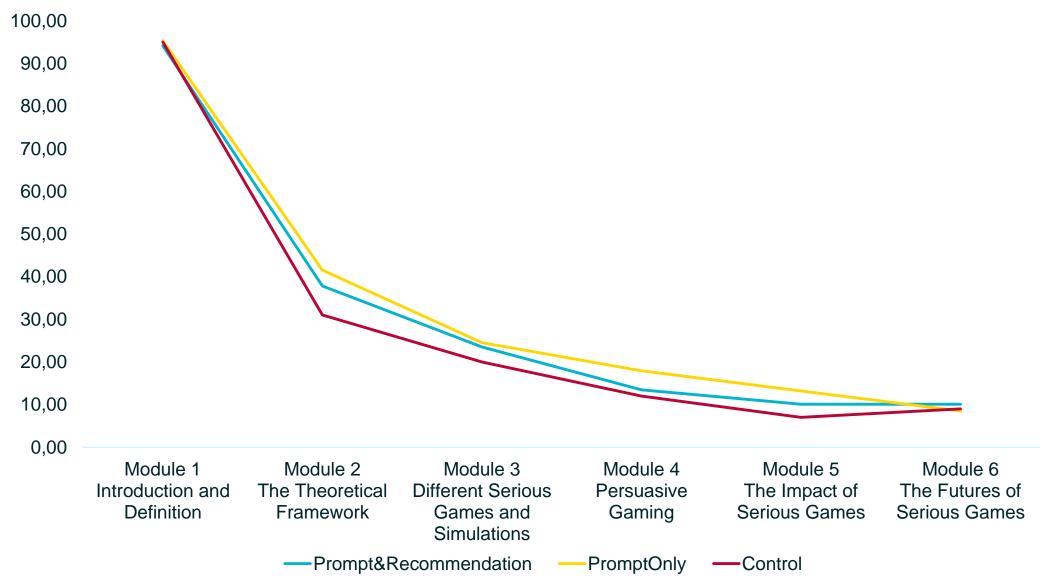

| Number of online participants | Number of participants who completed Week 2 survey |
|---------------------------|-------------------------------|----------------------------------------------------|
| Control                   | 100                           | 18                                                 |
| Prompt Only               | 125                           | 22                                                 |
| Prompt and Recommendation | 132                           | 18                                                 |
| Total                     | 357                           | 58                                                 |

## Self-Reported Motivation and Self-Regulated Learning



# Percentage of Active Participants across the Serious Gaming Course Modules



## Next steps...

- ➤ Complete data collection
- ➤ Examine relationships between motivation, self-regulated learning, online learning behaviors, student success in MOOCs

## **Practical Implications**

- Understand the impact of students' motivation and self-regulated learning skills
- Provide support for students to self-regulate their own learning in MOOCs

# Questions?

For more information, read Wong, J., Baars, M., Davis, D., Van der Zee, T., Houben, GJ., & Paas, F. (2017). Supporting self-regulated learning in online learning environments and MOOCs: A systematic review. *International Journal of Human-Computer Interaction*. Manuscript provisionally accepted.

# Thank You

Jacqueline Wong email: wong@fsw.eur.nl

Leiden • Delft • Erasmus

**Centre for Education and Learning** 





E